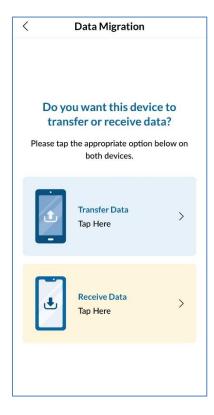

2. Tap "Start" after reading the points to note

3. Tap "Transfer Data" on the device transferring data (Transferring Device) and tap "Receive Data" on the device receiving data (Receiving Device).

4. Set a 6-digit one-time PIN code in the Transferring Device and the system will generate a QR code