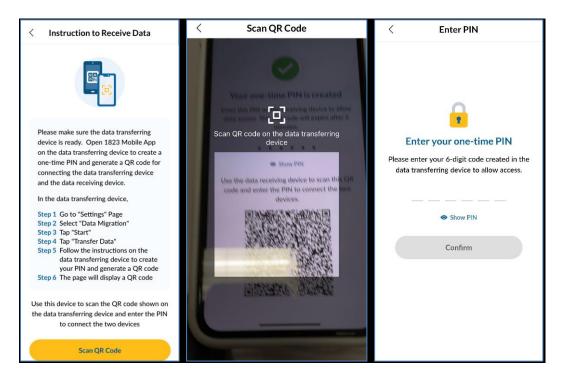

5. Scan the QR Code using the Receiving Device and input the same PIN code to establish the connection

6. After connecting the two devices, tap "Start Migration" on Receiving Device.

7. After completing data migration, the screen "Data migration completed" will be shown on both devices.