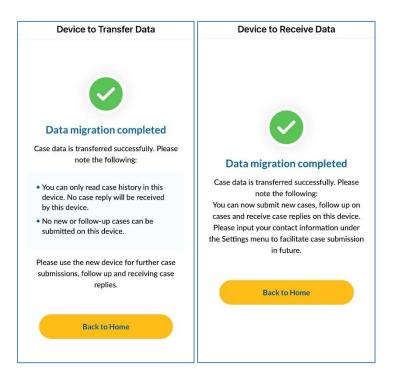

5. Scan the QR Code using the Receiving Device and input the same PIN code to establish the connection

6. After connecting the two devices, tap "Start Migration" on Receiving Device.

7. After completing data migration, the screen "Data migration completed" will be shown on both devices.

8. Case data can be found in "My Cases" and "Drafts" in the Receiving Device immediately after completing data migration

9. Transferring Device can no longer be used to receive case replies, submit new cases or follow up the submitted cases. If you would like to use 1823 Mobile App on this device again, please go to "Settings" page> "Erase All Data" to delete the existing case data and contact information