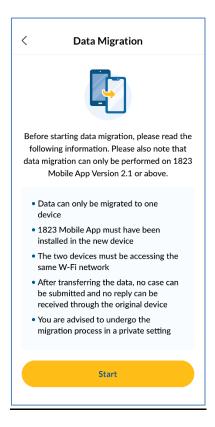

## Points to Note

- You will need to have 1823 Mobile App v2.1 or above version on the mobile device for transferring and the mobile device for receiving case data.
- Both mobile devices must be connected to the same Wi-Fi network and good connection should be maintained throughout the process of data migration. It is suggested to use private Wi-Fi network or Personal Hotspot to ensure that connection can be established between devices.
- Ensure that the storage of the mobile device for receiving data is sufficient for receiving the case data.
- Do no close the app, lock the screen or switch to other app during data migration.

2. Tap "Start" after reading the points to note

3. Tap "Transfer Data" on the device transferring data (Transferring Device) and tap "Receive Data" on the device receiving data (Receiving Device).

4. Set a 6-digit one-time PIN code in the Transferring Device and the system will generate a QR code