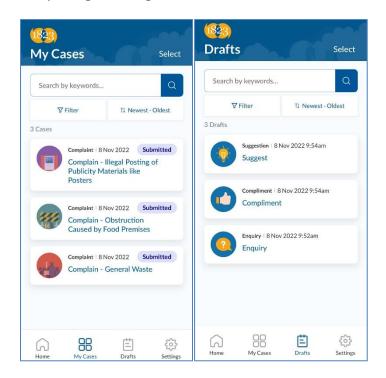

8. Case data can be found in "My Cases" and "Drafts" in the Receiving Device immediately after completing data migration

9. Transferring Device can no longer be used to receive case replies, submit new cases or follow up the submitted cases. If you would like to use 1823 Mobile App on this device again, please go to "Settings" page> "Erase All Data" to delete the existing case data and contact information