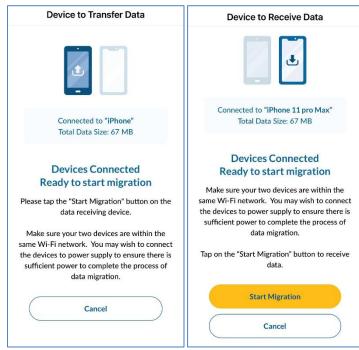

2. Tap "Start" after reading the points to note

3. Tap "Transfer Data" on the device transferring data (Transferring Device) and tap "Receive Data" on the device receiving data (Receiving Device).

4. Set a 6-digit one-time PIN code in the Transferring Device and the system will generate a QR code

5. Scan the QR Code using the Receiving Device and input the same PIN code to establish the connection

6. After connecting the two devices, tap "Start Migration" on Receiving Device.

7. After completing data migration, the screen "Data migration completed" will be shown on both devices.