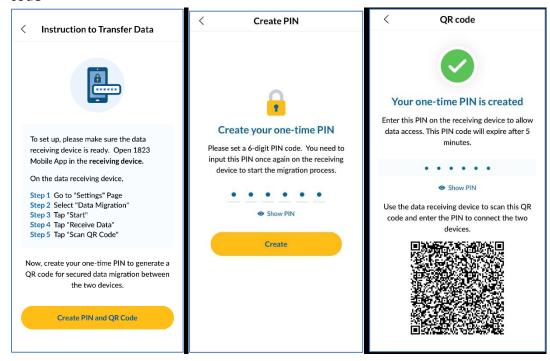

2. Tap "Start" after reading the points to note

3. Tap "Transfer Data" on the device transferring data (Transferring Device) and tap "Receive Data" on the device receiving data (Receiving Device).

4. Set a 6-digit one-time PIN code in the Transferring Device and the system will generate a QR code

5. Scan the QR Code using the Receiving Device and input the same PIN code to establish the connection

6. After connecting the two devices, tap "Start Migration" on Receiving Device.

7. After completing data migration, the screen "Data migration completed" will be shown on both devices.